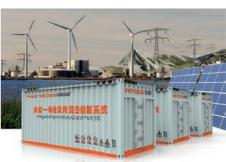

## Containerised Battery Energy Storage System (BESS)

- Modular Scalable Design
   EnergCube is designed with three modular container sizes (10ft 250kWh, 20ft 500kWh, 40ft 1000kWh) for easy saleability for "On or Off" grid applications.
- Plug n Play
   Highly integrated battery system enables easy transport and installation.
- Customisation Flexible system configuration to suit most applications.
- One-Stop Turnkey Solution
   EnergCube has integrated all components including hardware and software to provide a one-stop turnkey solution.
- Lead Carbon and Lithium Battery Options