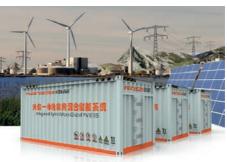

## CONTAINERISED BATTERY ENERGY STORAGE SYSTEM (BESS)

- Modular Scalable Design
   Energcube is designed with three modular container sizes (10ft 250kWh, 20ft 500kWh, 40ft 1000kWh) for easy saleability for "On or Off" grid applications.
- Plug n Play
   Highly integrated battery system enables easy transport and installation.
- Customisation
   Flexible system configuration to suit most applications.
- One-Stop Turnkey Solution
   EnergCube has integrated all components including hardware and software to provide a one-stop turnkey solution.
- Lead Carbon and Lithium Battery Options