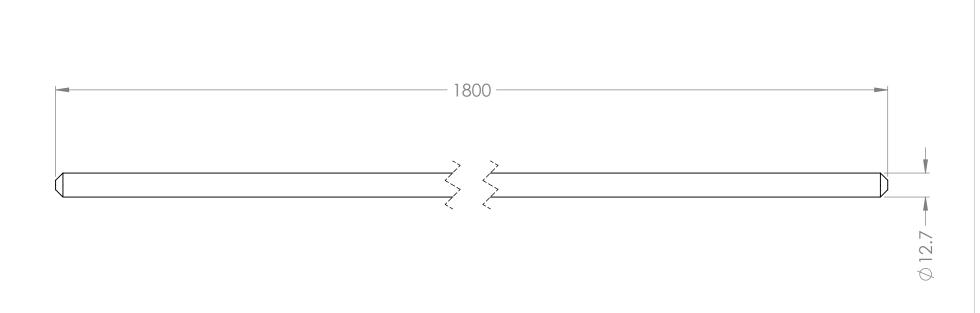

NAME

**FULTON INDUSTRIES AUSTRALIA PTY LTD** 03/07/15 TEL: 61 2 4323 4242 FAX: 61 2 4322 6197

EMAIL: sales@fultonindustries.com.au

TITLE: **CPR1318** 

**COPPER PLATED EARTH ROD - 250 microns** 

SIZE DWG. NO. Α4

**8-S0338** 

**SCALE: 1:2** SHEET 1 OF 1

**PLATING THICKNESS: 250 microns** 

DATE

**REVISION**