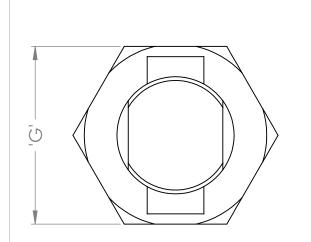

## **UNCONTROLLED COPY IF PRINTED**

| CLAMP         |                    |                              | MAX<br>COND.<br>SIZE | DIMENSIONS in 'mm' ('B' is in 'inches') |       |      |      |     |      |      |     |
|---------------|--------------------|------------------------------|----------------------|-----------------------------------------|-------|------|------|-----|------|------|-----|
| CLAMP<br>TYPE | BRASS -<br>NATURAL | BRASS -<br>ELECTRO<br>TINNED | (mm²)                | Α                                       | В     | С    | D    | Е   | F    | G    | Н   |
| Α             | B22                | B22T                         | 16                   | 5.3                                     | 1/2"  | 10.4 | 30.2 | 7.9 | 11.1 | 17.9 | 6.3 |
| В             | B24                | B24T                         | 35                   | 8.3                                     | 5/8'' | 13.2 | 36.5 | 9.5 | 14.3 | 23.2 | 6.3 |
| С             | B25                | B25T                         | 70                   | 10.9                                    | 7/8'' | 17.9 | 44.5 | 9.5 | 22.2 | 27.7 | 7.1 |
| D             | B26                | B26T                         | 95                   | 12.9                                    | 7/8'' | 17.9 | 50.8 | 9.5 | 22.2 | 27.7 | 7.1 |
| Е             | B28                | B28T                         | 185                  | 18.5                                    | 11/4" | 23.2 | 66.7 | 9.5 | 25.4 | 42.1 | 7.9 |