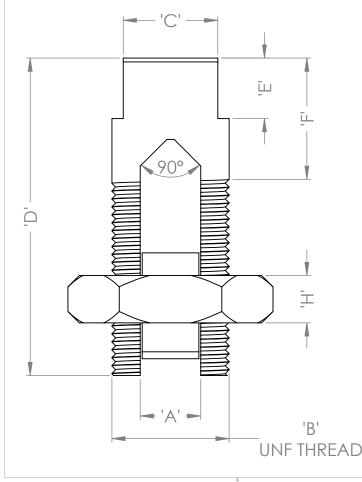

## **UNCONTROLLED COPY IF PRINTED**

| CLAMP         |                    |                              | MAX<br>COND.<br>SIZE | DIMENSIONS in 'mm' ('B' is in 'inches') |       |      |      |     |      |      |     |
|---------------|--------------------|------------------------------|----------------------|-----------------------------------------|-------|------|------|-----|------|------|-----|
| CLAMP<br>TYPE | BRASS -<br>NATURAL | BRASS -<br>ELECTRO<br>TINNED | (mm²)                | Α                                       | В     | С    | D    | Е   | F    | G    | Н   |
| Α             | B22                | B22T                         | 16                   | 5.3                                     | 1/2"  | 10.4 | 30.2 | 7.9 | 11.1 | 17.9 | 6.3 |
| В             | B24                | B24T                         | 35                   | 8.3                                     | 5/8'' | 13.2 | 36.5 | 9.5 | 14.3 | 23.2 | 6.3 |
| С             | B25                | B25T                         | 70                   | 10.9                                    | 7/8'' | 17.9 | 44.5 | 9.5 | 22.2 | 27.7 | 7.1 |
| D             | B26                | B26T                         | 95                   | 12.9                                    | 7/8'' | 17.9 | 50.8 | 9.5 | 22.2 | 27.7 | 7.1 |
| Е             | B28                | B28T                         | 185                  | 18.5                                    | 11/4" | 23.2 | 66.7 | 9.5 | 25.4 | 42.1 | 7.9 |