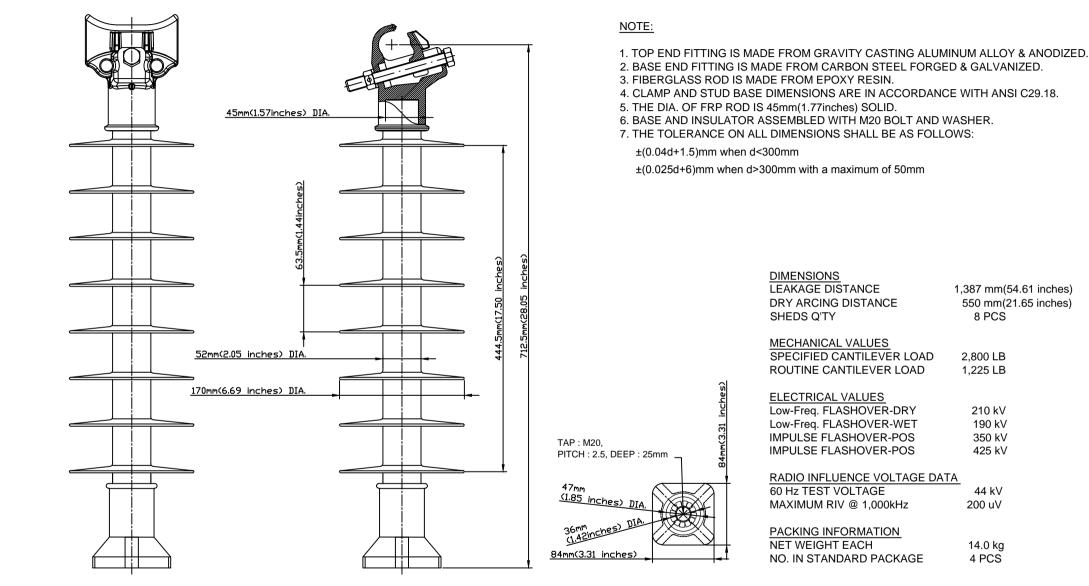

1,387 mm(54.61 inches)

8 PCS

2,800 LB

1.225 LB

210 kV

190 kV

350 kV

425 kV

44 kV

200 uV

14.0 kg

4 PCS

550 mm(21.65 inches)

|     |            |                 |          |          |         | DRAWN BY    | DESIGNED BY            | CHECKED BY | APPROVED BY | SCALE | DATE | Ν  |                                  |               |               |
|-----|------------|-----------------|----------|----------|---------|-------------|------------------------|------------|-------------|-------|------|----|----------------------------------|---------------|---------------|
| 3   |            |                 |          |          |         | J.H.PARK    | ,                      |            | C.H.PARK    | 1     |      | A  | LINE POST INSULATOR FOR TRANSM   |               | KANSIVIISSION |
| 3   |            |                 | L]       |          |         |             |                        |            |             |       |      | M  | 69kV K-CLAMP LINE POST INSULATOR |               |               |
| 2   |            |                 | 1 1      |          |         |             |                        |            |             | 1/1   |      |    |                                  |               |               |
| 2   |            |                 | <u> </u> |          |         | FEB.15.2017 | EB.15.2017 FEB.15.2017 |            |             |       | -    |    | E                                |               |               |
| 1/R | 02/15/2017 | INITIAL RELEASE | J.H.PARK | C.H.PARK |         | 🖉 птр с     |                        |            | RELECTRIC   |       |      | RE | F.NO.                            |               | SHEET NO      |
| NO. | DATE       | REVISIONS       | DESIGNED | APPROVED | REMARKS | ]           |                        | INC        | الكلكالية ا |       |      | DW | G.NO.                            | LPSC-69SK-M20 |               |