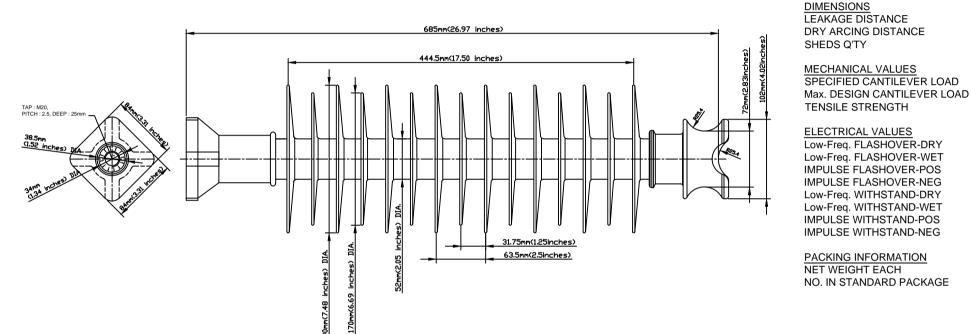

12.5 kN 6 kN 22 kN 230 kV 200 kV 380 kV 470 kV 180 kV 160 kV 345 kV 430 kV

2,330 mm

560 mm

15 PCS

9.05 kg 1 PCS

## NOTE:

- 1. TOP END FITTING IS MADE FROM ALUMINUM ALLOY.
- 2. BASE END FITTING IS MADE FROM CARBON STEEL FORGED & GALVANIZED.
- 3. FIBERGLASS ROD IS MADE FROM EPOXY RESIN.
- 4. STUD BASE DIMENSIONS ARE IN ACCORDANCE WITH ANSI C29.18
- 5. THE DIA. OF FRP ROD IS 45mm(1.77inches) SOLID.
- 6. BASE AND INSULATOR ASSEMBLED WITH M20 BOLT AND WASHER.
- 7. THE TOLERANCE ON ALL DIMENSIONS SHALL BE AS FOLLOWS: ±(0.04d+1.5)mm when d<300mm
  - ±(0.025d+6)mm when d>300mm with a maximum of 50mm