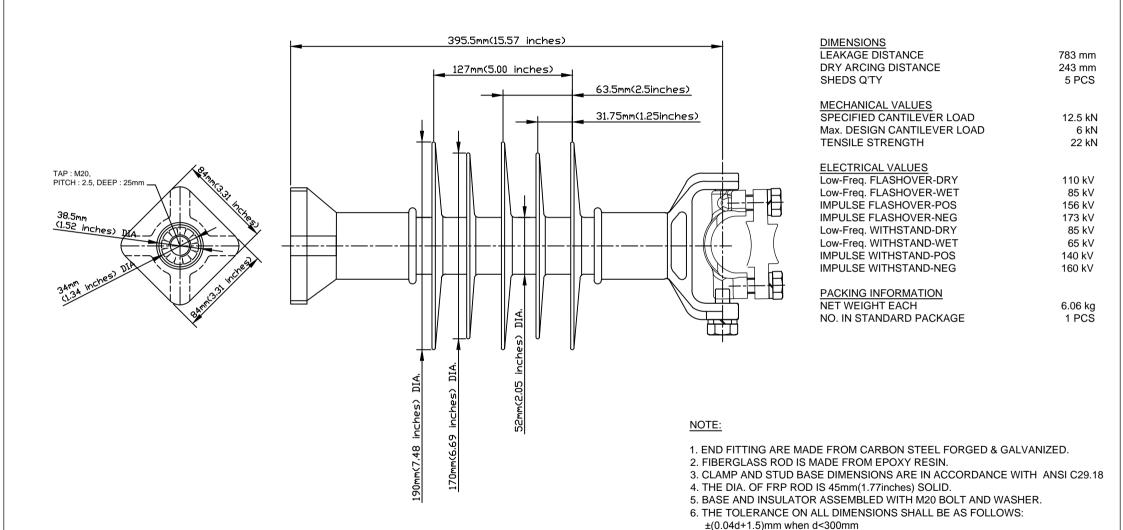

## CODE No. LPV-25SK-HP-1-M20

NO.

DATE

**REVISIONS** 

**DESIGNED** 

**APPROVED** 

| NO. | DESCRIPTION | DWG. NO. | MATERIAL | Q'TY | FINISH/SIZE | NOTE |
|-----|-------------|----------|----------|------|-------------|------|
|     |             |          |          |      |             |      |
|     |             |          |          |      |             |      |
|     |             |          |          |      |             | ·    |

±(0.025d+6)mm when d>300mm with a maximum of 50mm

DWG.NO.

LPV-25SK-HP-1-M20

|     |            |                 |          |          |  | J.H.PARK       | DESIGNED BY | CHECKED BY | APPROVED BY | SCALE | .≡DATE<br>∕ | N     | Polymer Line Post Insulator for Distribution |                                       | tribution |
|-----|------------|-----------------|----------|----------|--|----------------|-------------|------------|-------------|-------|-------------|-------|----------------------------------------------|---------------------------------------|-----------|
|     |            |                 |          |          |  |                |             |            | C.H.PARK    | 1/    |             | Α     |                                              |                                       |           |
|     |            |                 |          |          |  |                |             |            | C.H.PARK    |       |             | M     |                                              | 25kV HP VERTICAL LP Insulator with WC |           |
|     |            |                 |          |          |  | FEB.09.2019    |             |            | FEB.09.2019 | / 1   |             | E     | 25kV HP \<br>                                |                                       |           |
| 1/R | 02/09/2017 | INITIAL RELEASE | J.H.PARK | C.H.PARK |  | I DTD ELECTRIC |             |            |             |       | RE          | F.NO. |                                              | SHEET NO                              |           |