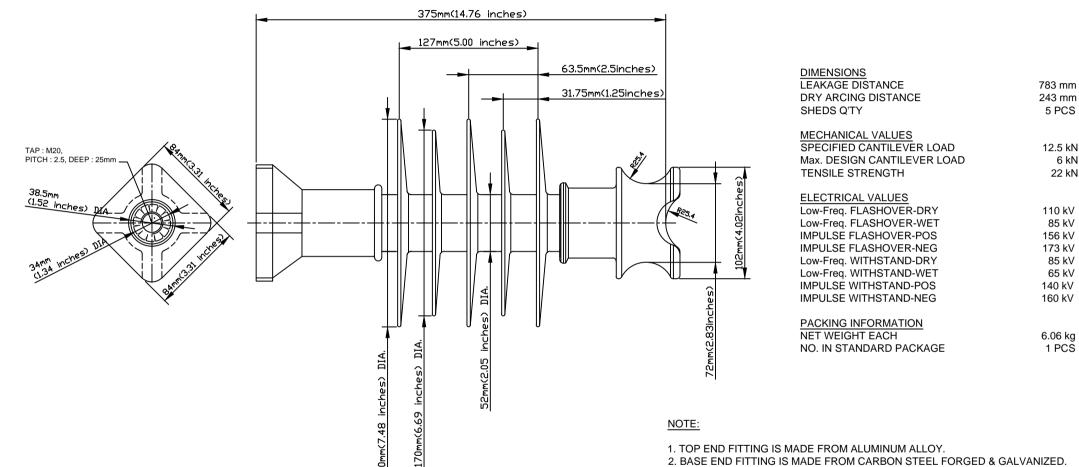

## CODE No. LPFN-25SK-HP-M20

NO.

5 PCS

12.5 kN

6 kN

22 kN

110 kV

156 kV

173 kV 85 kV

65 kV

140 kV

160 kV

6.06 kg

1 PCS

85 kV

- 1. TOP END FITTING IS MADE FROM ALUMINUM ALLOY.
- 2. BASE END FITTING IS MADE FROM CARBON STEEL FORGED & GALVANIZED.
- 3. FIBERGLASS ROD IS MADE FROM EPOXY RESIN.
- 4. STUD BASE DIMENSIONS ARE IN ACCORDANCE WITH ANSI C29.18
- 5. THE DIA. OF FRP ROD IS 45mm(1.77inches) SOLID.
- 6. BASE AND INSULATOR ASSEMBLED WITH M20 BOLT AND WASHER.
- 7. THE TOLERANCE ON ALL DIMENSIONS SHALL BE AS FOLLOWS: ±(0.04d+1.5)mm when d<300mm
  - ±(0.025d+6)mm when d>300mm with a maximum of 50mm

|     |            |                 |          |          |         | DRAWN BY        | DESIGNED BY | CHECKED BY | APPROVED BY | SCALE              | DATE | N  | Polymer Line Post Insulator for Distribution |                  | stribution |
|-----|------------|-----------------|----------|----------|---------|-----------------|-------------|------------|-------------|--------------------|------|----|----------------------------------------------|------------------|------------|
|     |            |                 |          |          |         | J.H.PARK        | 1           | 1          | C.H.PARK    | $\left  1 \right $ |      | A  |                                              |                  |            |
|     |            |                 |          |          |         | - 0.11.1 /41(1) |             |            |             |                    |      | M  | 25kV HP F-NECK LP Insulator                  |                  |            |
|     |            |                 |          |          |         | FEB.09.2019     |             |            | FEB.09.2019 | ]/ I               |      | E  | 25871111                                     |                  |            |
| 1/R | 02/09/2017 | INITIAL RELEASE | J.H.PARK | C.H.PARK |         |                 | A n         | TD I       | :I ECTI     |                    | פור  | RE | F.NO.                                        |                  | SHEET NO   |
| NO. | DATE       | REVISIONS       | DESIGNED | APPROVED | REMARKS |                 | An n        | 1111       | LCL         | יחו.               |      | DW | VG.NO.                                       | LPFN-25SK-HP-M20 |            |