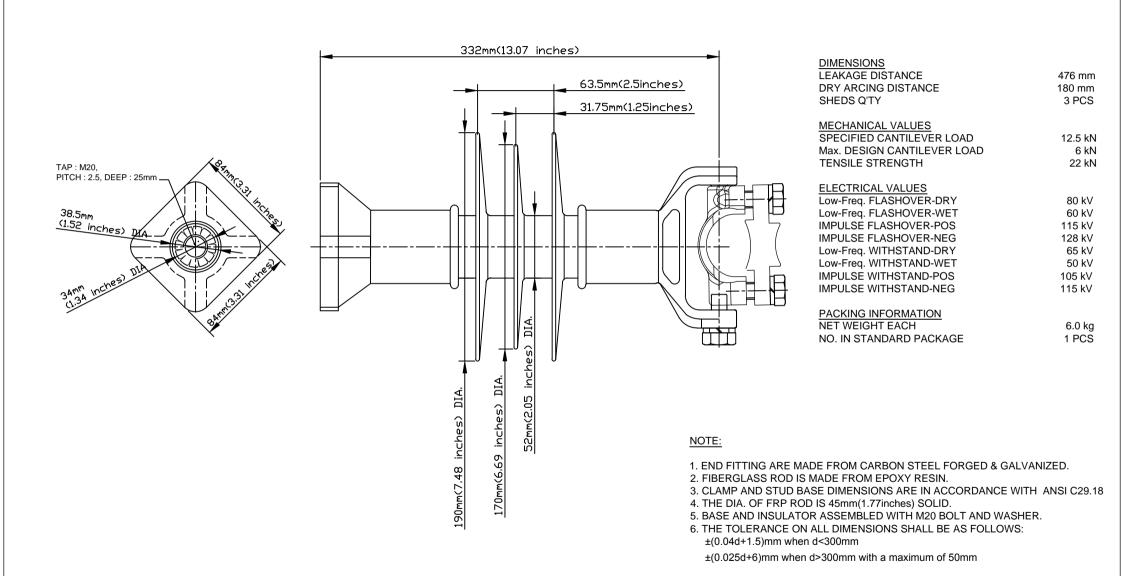

## CODE No. LPV-15SK-HP-1-M20

NO.

DATE

**REVISIONS** 

| NO | . DESCRIPTION | DWG. NO. | MATERIAL | Q'TY | FINISH/SIZE | NOTE |  |  |
|----|---------------|----------|----------|------|-------------|------|--|--|
|    |               |          |          |      |             |      |  |  |
|    |               |          |          |      |             |      |  |  |
|    |               |          |          |      | ·           |      |  |  |

DWG.NO. LPV-15SK-HP-1-M20

|     |            |                 |          |          |  | DRAWN BY    | DESIGNED BY | CHECKED BY | APPROVED BY | SCALE                | DATE | N  | Polymer Li                                       | ne Post Insulator for Dis       | etribution |
|-----|------------|-----------------|----------|----------|--|-------------|-------------|------------|-------------|----------------------|------|----|--------------------------------------------------|---------------------------------|------------|
|     |            |                 |          |          |  | J.H.PARK    |             |            | C.H.PARK    | $\langle 1/ \rangle$ |      | Α  | l digitier Line i ost insulator for Distribution |                                 |            |
|     |            |                 |          |          |  |             |             |            |             |                      |      | M  | 4517/1107/                                       | EDTION I DI                     | :::- 14/0  |
|     |            |                 |          |          |  | FEB.09.2019 |             |            | FEB.09.2019 | / I                  |      | E  | 15KV HP V                                        | P VERTICAL LP Insulator with WC |            |
| 1/R | 02/09/2017 | INITIAL RELEASE | J.H.PARK | C.H.PARK |  |             | <b>A</b> n  | TD E       | :I Er       | TD                   | _    | RE | EF.NO.                                           |                                 | SHEET NO   |