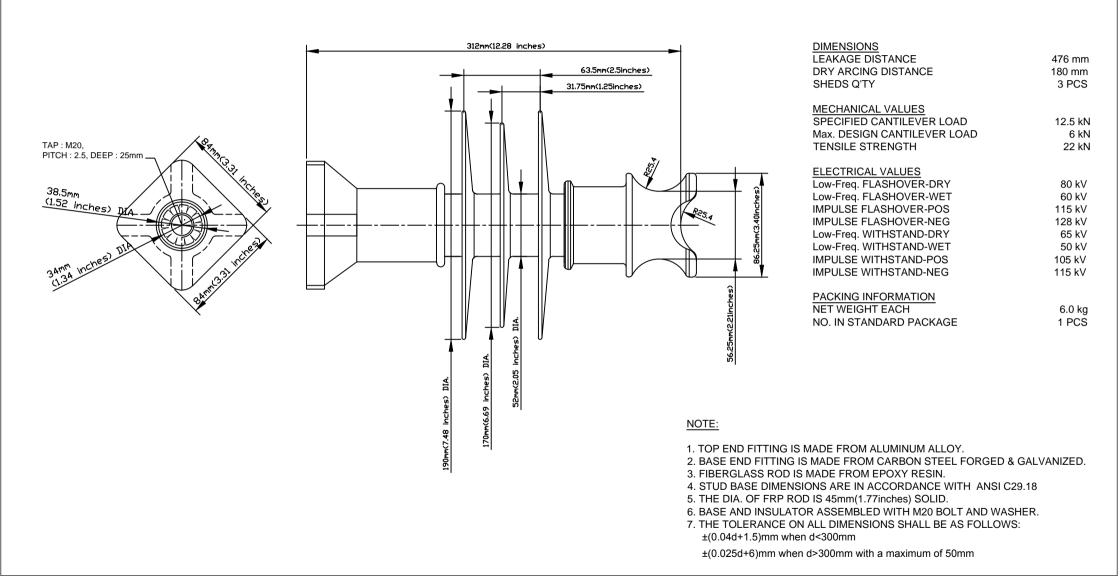

## CODE No. LPCN-15SK-HP-M20

|     |            |                 |          |          |         | J.H.PARK    | DESIGNED BY | CHECKED BY | APPROVED BY | SCALE | DATE | N            | Polymer Line Post Insulator for Distribution |                  | stribution |
|-----|------------|-----------------|----------|----------|---------|-------------|-------------|------------|-------------|-------|------|--------------|----------------------------------------------|------------------|------------|
|     |            |                 |          |          |         |             |             |            | C.H.PARK    | 1/1   |      | Α            |                                              |                  |            |
|     |            |                 |          |          |         |             |             |            |             |       |      | M            | 15kV HP C-NECK LP Insulator                  |                  |            |
|     |            |                 |          |          |         | FEB.09.2019 |             |            | FEB.09.2019 | / L   |      | $\mathbf{E}$ |                                              |                  |            |
| 1/R | 02/09/2017 | INITIAL RELEASE | J.H.PARK | C.H.PARK |         |             | A n         | TD E       | i er        | TDI   | _    | REI          | .NO.                                         |                  | SHEET NO   |
| NO. | DATE       | REVISIONS       | DESIGNED | APPROVED | REMARKS |             | Πn          | in t       | ELECTI      |       |      | DW           | G.NO.                                        | LPCN-15SK-HP-M20 |            |