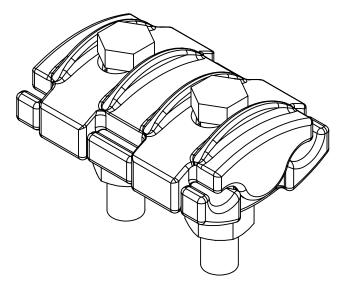

## CABLE RANGE: 7/1.35 TO 7/3.75

| ITEM NO.                    | PART NUMBER                     | QTY. |
|-----------------------------|---------------------------------|------|
| 1                           | TOD 4-12 BODY                   | 1    |
| 2                           | TOD 4-12 CAP                    | 1    |
| 3                           | M10 x 50 Hx Hd SET SCREW - G304 | 2    |
| 4 M10 SS SPRING WASHER - G3 |                                 | 2    |
| 5                           | M10 SS Hx NUT - G316            | 2    |