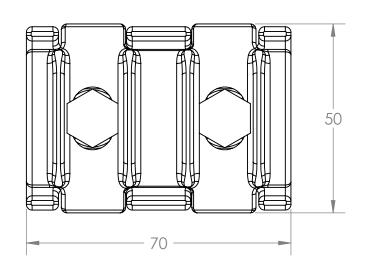

## CABLE RANGE: 7/1.35 TO 7/3.75

| ITEM NO.                    | PART NUMBER                     | QTY. |
|-----------------------------|---------------------------------|------|
| 1                           | TOD 4-12 BODY                   | 1    |
| 2                           | TOD 4-12 CAP                    | 1    |
| 3                           | M10 x 50 Hx Hd SET SCREW - G304 | 2    |
| 4 M10 SS SPRING WASHER - G3 |                                 | 2    |
| 5                           | M10 SS Hx NUT - G316            | 2    |

**SCALE: 1:1**