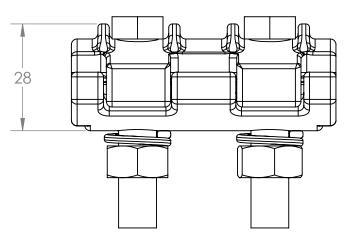

## CABLE RANGE: 7/1.35 TO 7/3.75

| ITEM NO.                    | PART NUMBER                     | QTY. |
|-----------------------------|---------------------------------|------|
| 1                           | TOD 4-12 BODY                   | 1    |
| 2                           | TOD 4-12 CAP                    | 1    |
| 3                           | M10 x 50 Hx Hd SET SCREW - G304 | 2    |
| 4 M10 SS SPRING WASHER - G3 |                                 | 2    |
| 5                           | M10 SS Hx NUT - G316            | 2    |